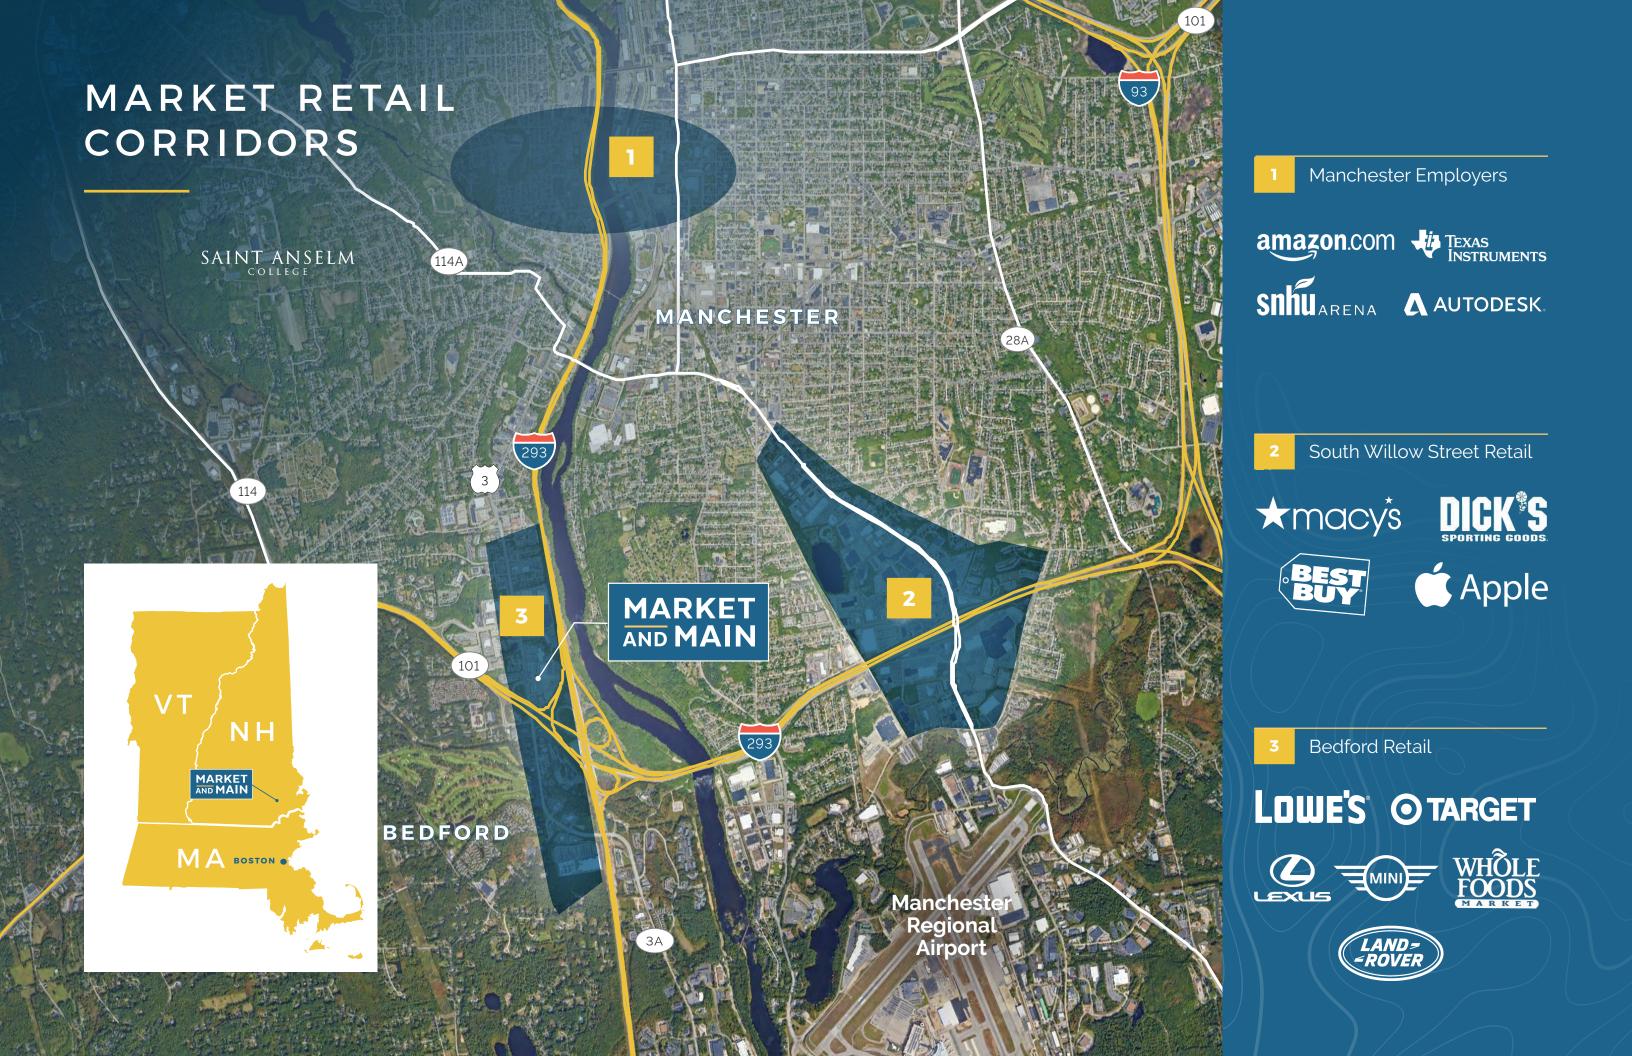

## Highlights

- Most visible location in New
  Hampshire with exposure to over
  200,000 vehicles per day
- One of the most affluent towns in New Hampshire with \$170KAverage HH Incomes
- ✓ Highly accessible from all directions
- Close proximity to Manchester's South Willow Street Shopping District and Manchester Regional Airport
- ✓ Adjacent to Whole Foods and Trader Joe's