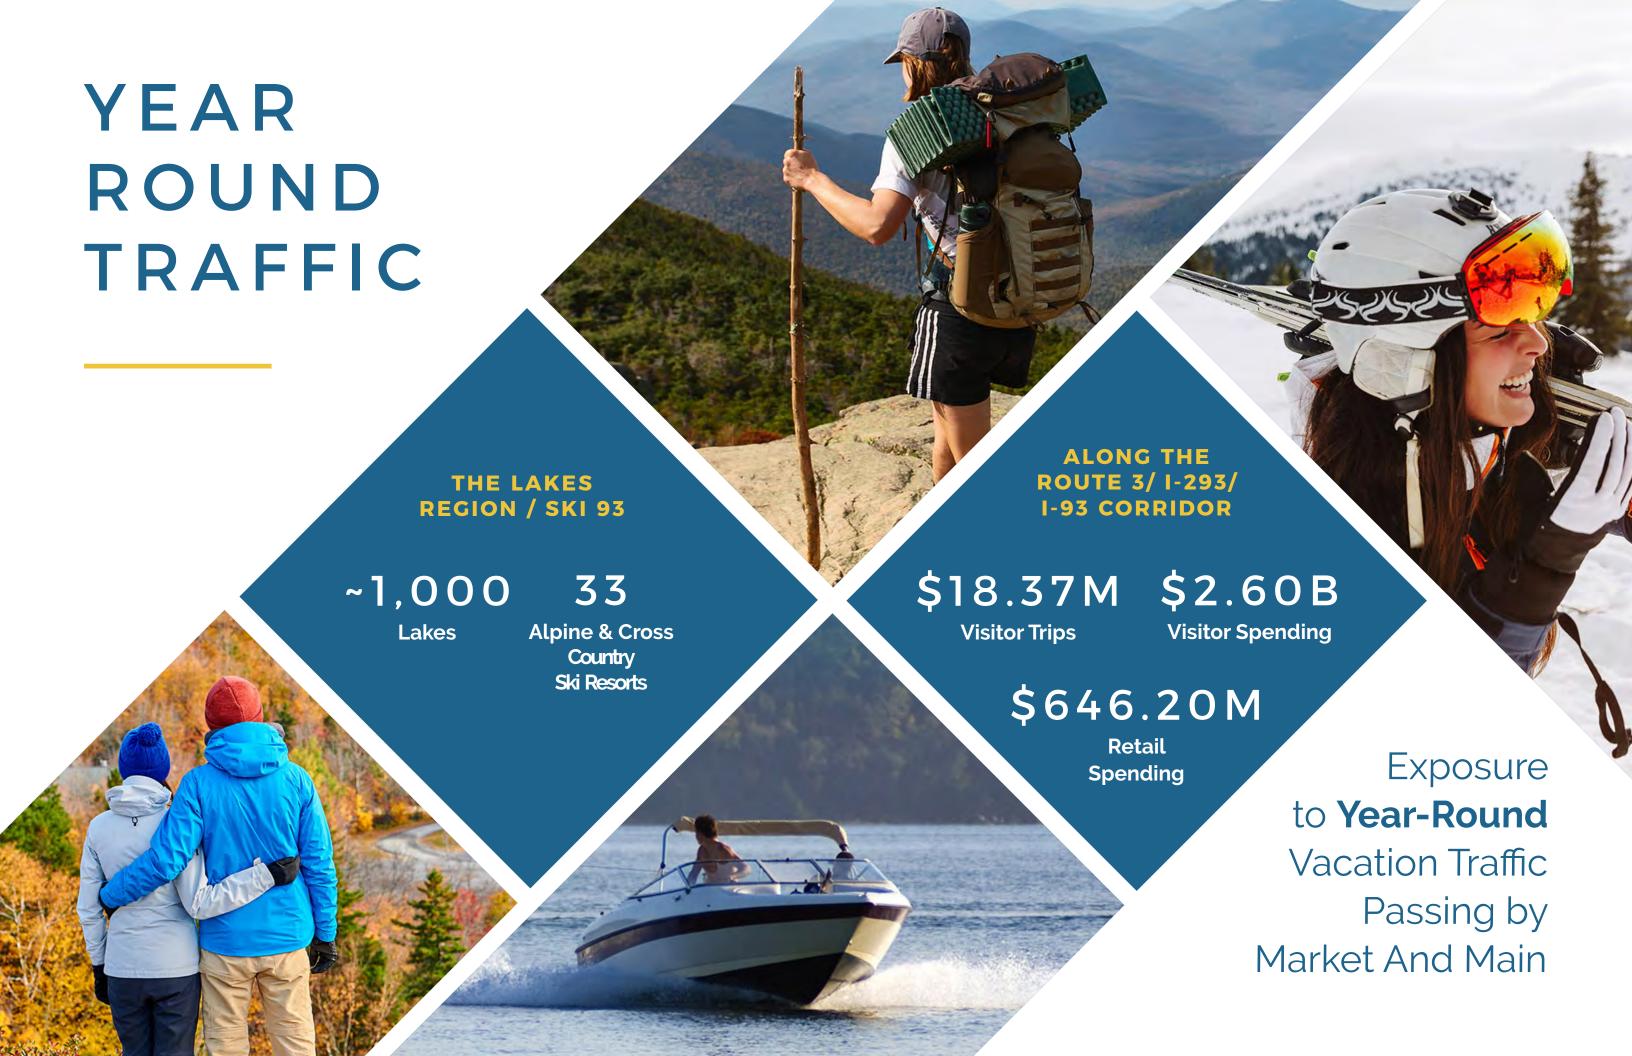

## Highlights

- Most visible location in New
  Hampshire with exposure to over
  200,000 vehicles per day
- One of the most affluent towns in New Hampshire with \$170KAverage HH Incomes
- ✓ Highly accessible from all directions
- Close proximity to Manchester's South Willow Street Shopping District and Manchester Regional Airport
- ✓ Adjacent to Whole Foods and Trader Joe's