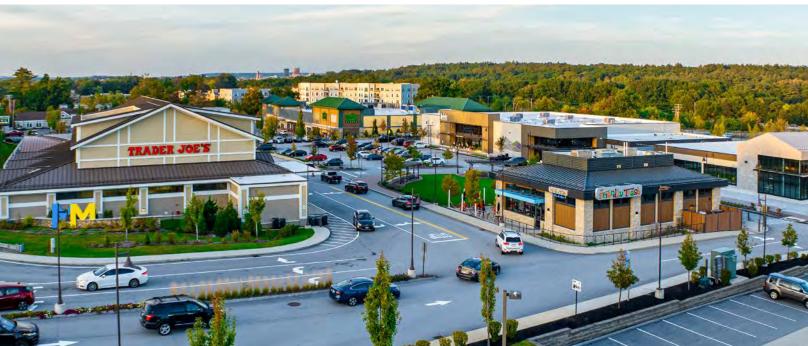

## PROJECT OVERVIEW

Former Macy's 210,000 SF Mixed-Use Redevelopment

## Highlights

- Most visible location in New
  Hampshire with exposure to over
  200,000 vehicles per day
- One of the most affluent towns in New Hampshire with \$170KAverage HH Incomes
- ✓ Highly accessible from all directions
- Close proximity to Manchester's South Willow Street Shopping District and Manchester Regional Airport
- ✓ Adjacent to Whole Foods and Trader Joe's