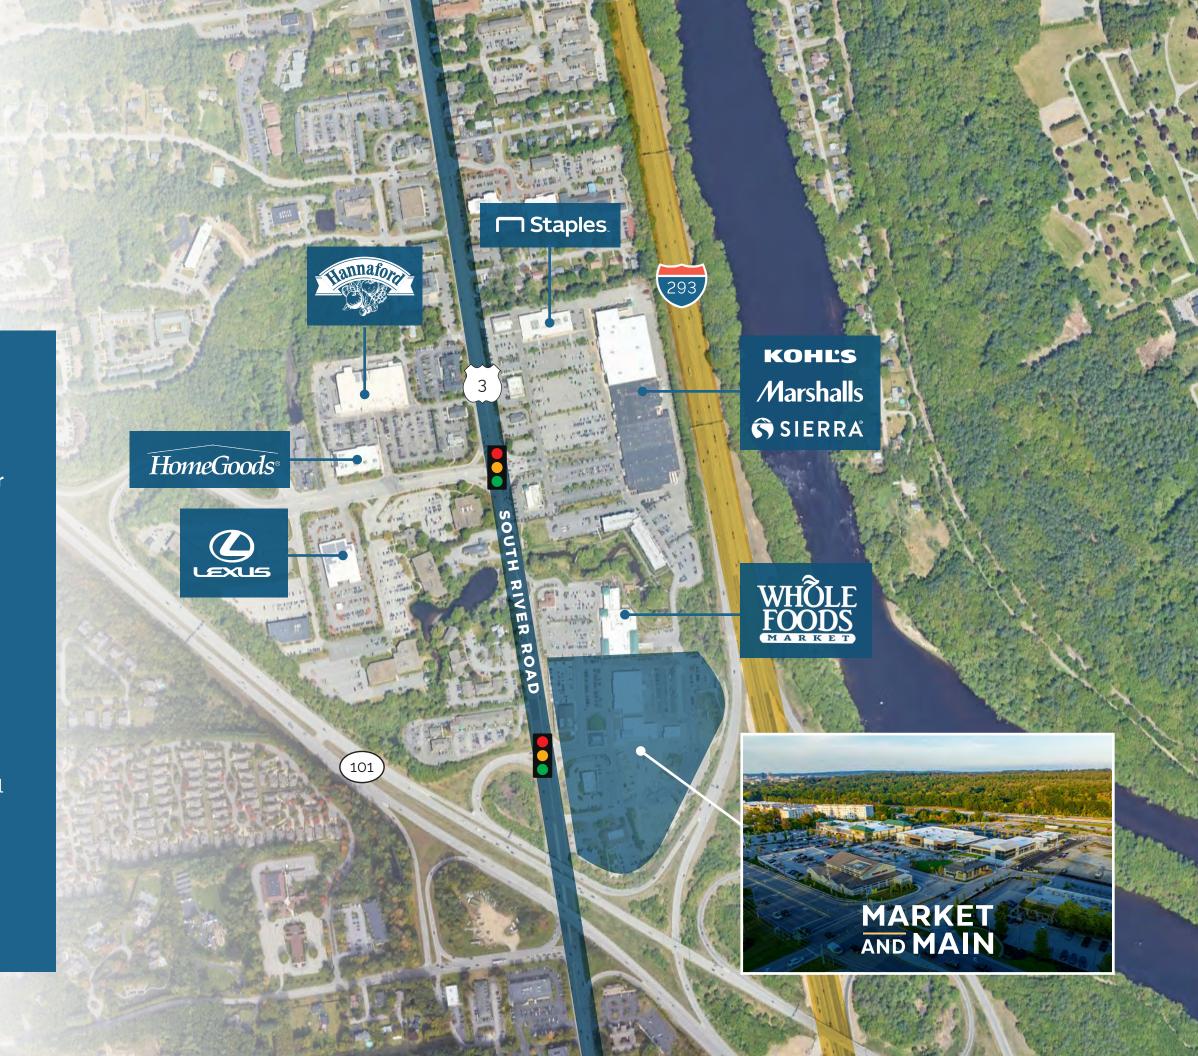

## Highlights

- Most visible location in New
  Hampshire with exposure to over
  200,000 vehicles per day
- One of the most affluent towns in New Hampshire with \$170KAverage HH Incomes
- ✓ Highly accessible from all directions
- Close proximity to Manchester's South Willow Street Shopping District and Manchester Regional Airport
- ✓ Adjacent to Whole Foods and Trader Joe's