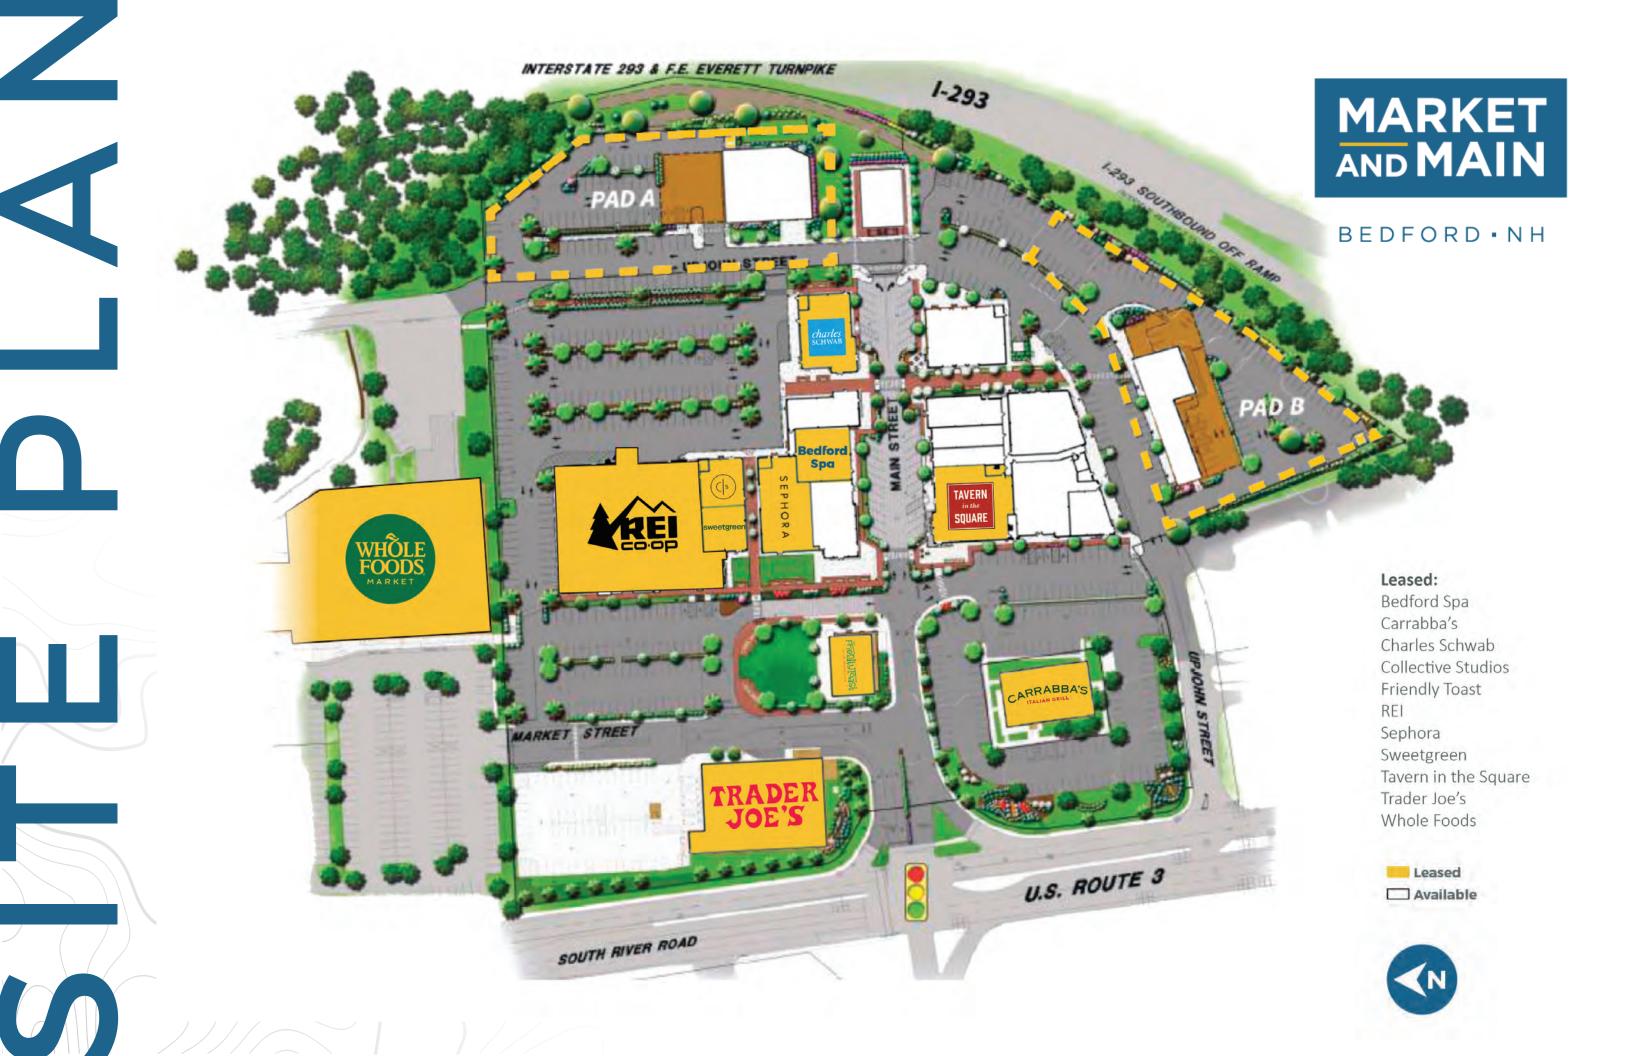

JOIN

TRADER JOE'S charles SCHWAB

## PROJECT OVERVIEW

Former Macy's 210,000 SF Mixed-Use Redevelopment