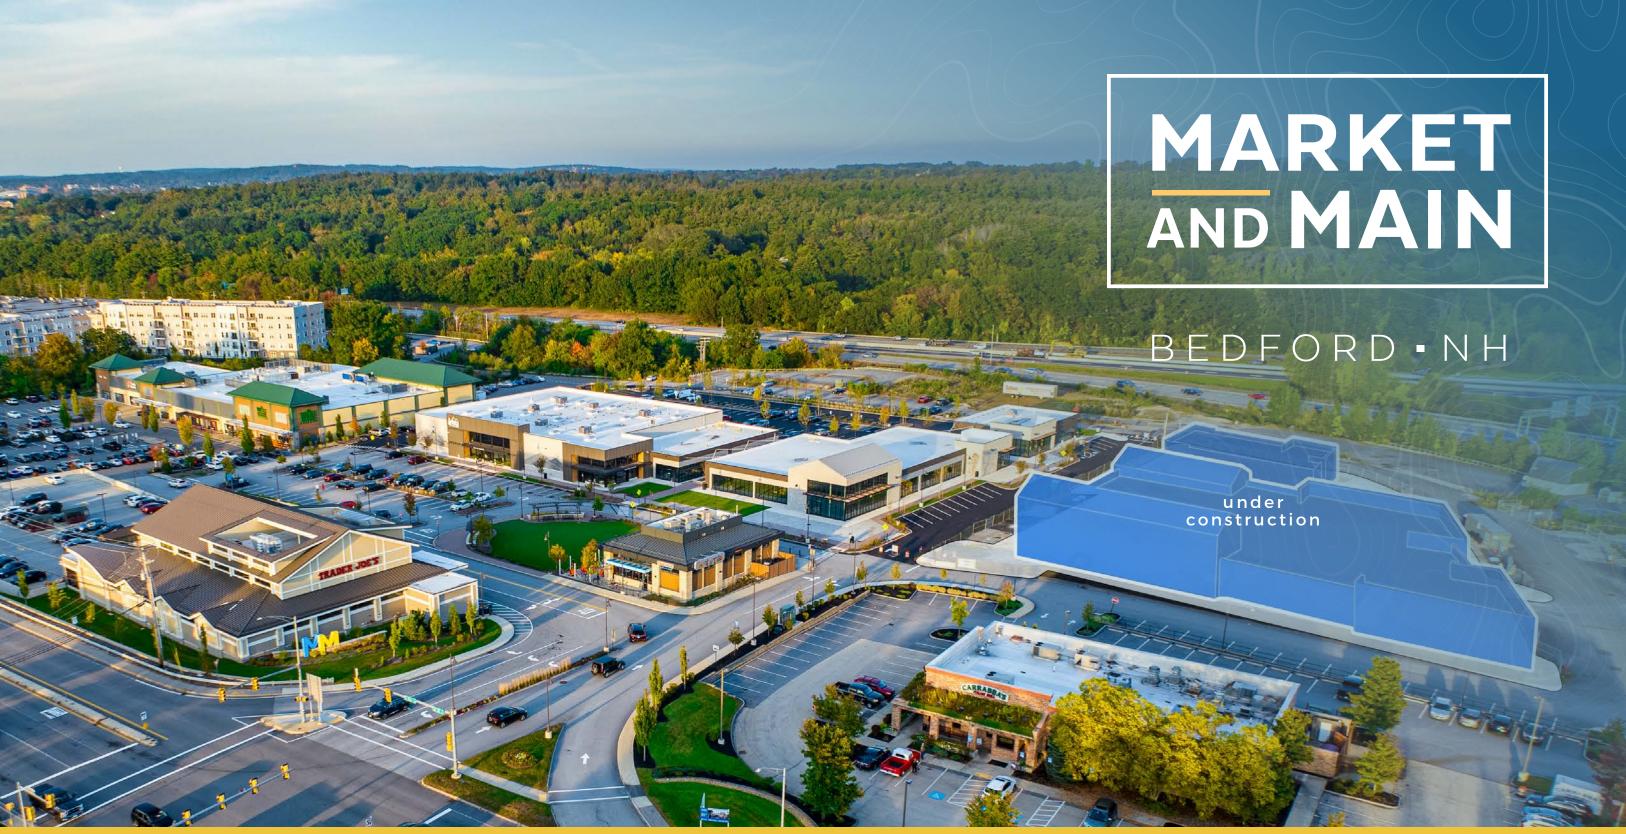

## PROJECT OVERVIEW

Former Macy's 210,000 SF Mixed-Use Redevelopment

## Highlights

- Most visible location in New
  Hampshire with exposure to over
  200,000 vehicles per day
- One of the most affluent towns in New Hampshire with \$170KAverage HH Incomes
- ✓ Highly accessible from all directions
- Close proximity to Manchester's South Willow Street Shopping District and Manchester Regional Airport
- ✓ Adjacent to Whole Foods and Trader Joe's