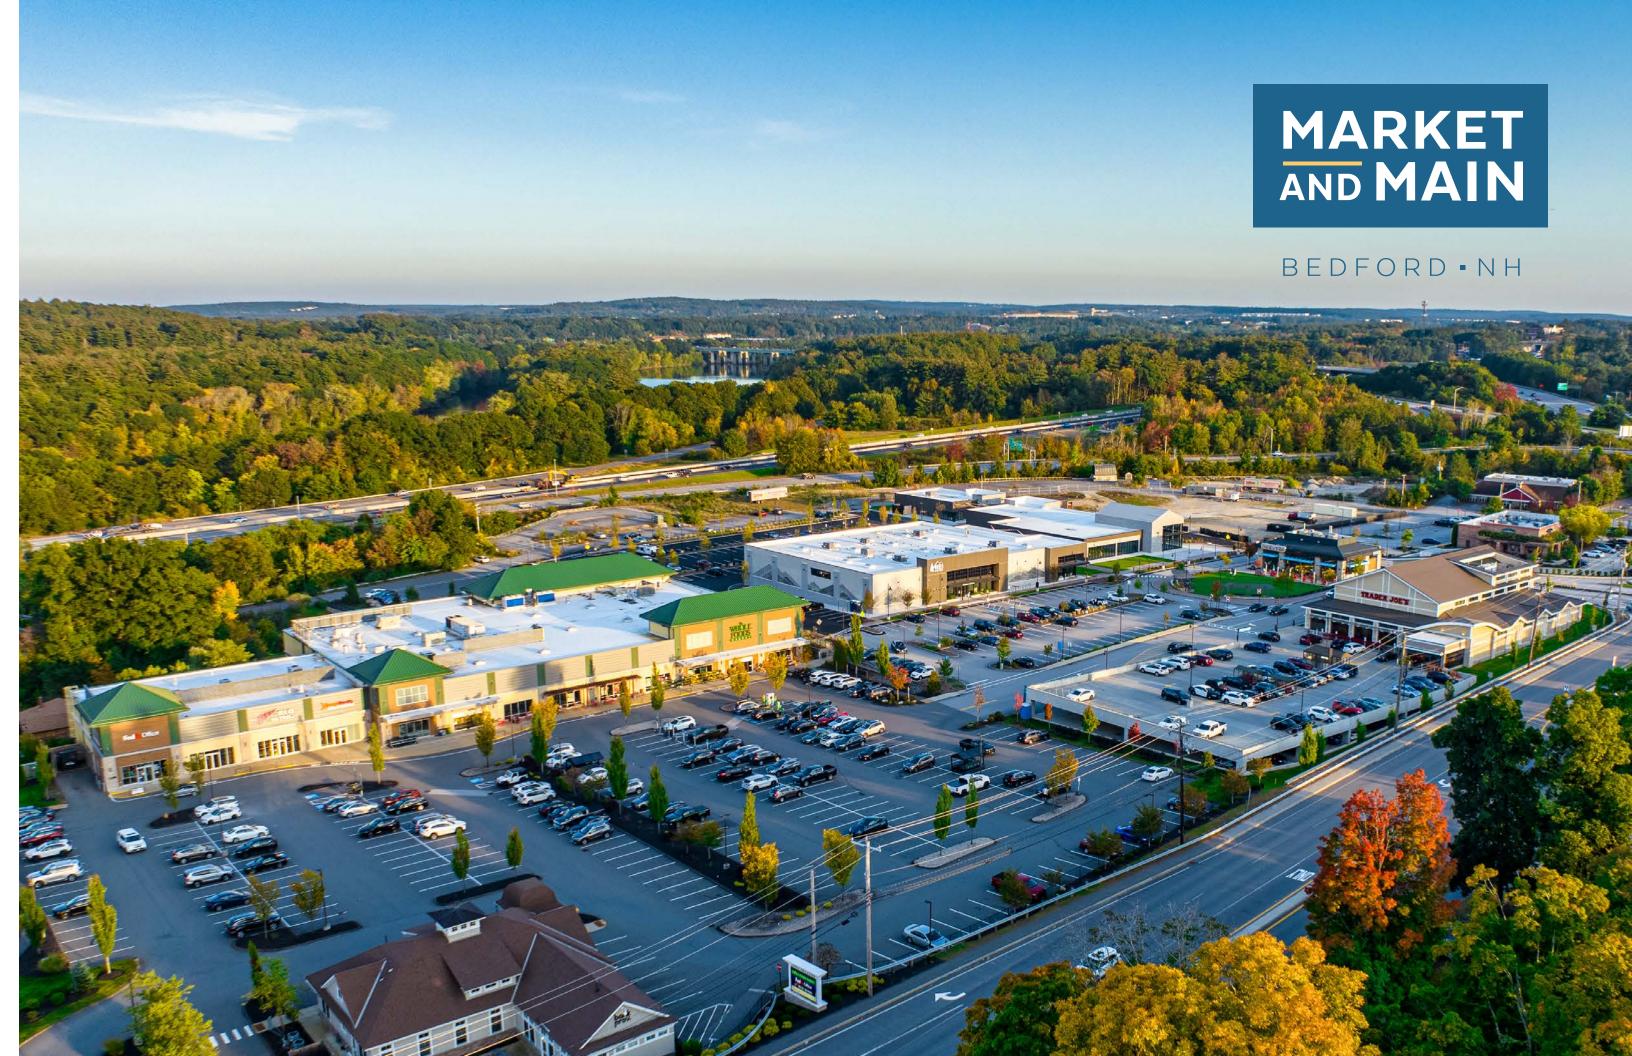

## PROJECT OVERVIEW

Former Macy's 210,000 SF Mixed-Use Redevelopment

## Highlights

- Most visible location in New
  Hampshire with exposure to over
  200,000 vehicles per day
- One of the most affluent towns in New Hampshire with \$170KAverage HH Incomes
- ✓ Highly accessible from all directions
- Close proximity to Manchester's South Willow Street Shopping District and Manchester Regional Airport
- ✓ Adjacent to Whole Foods and Trader Joe's